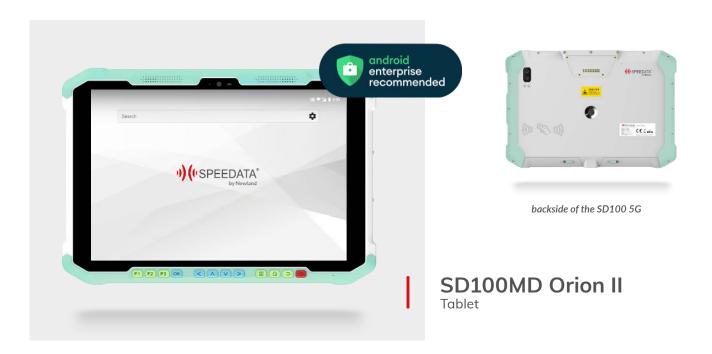

## **Tablets**

## Provide superior (health) care with this antibacterial coated 10" Android tablet.

Healthcare

## About the product

- Supports 1D and 2D barcodes
- Built on Android 11 GMS (AER)
- 10.0 inch (1920x1200) 5-point capacitive touch screen
- Octa-core 2.2GHz CPU
- 4GB RAM and 64GB Flash memory

• Offers: WIFI 802.11 a/b/g/n/ac (2.4GHz & 5GHz),

Bluetooth 5.1 LE, GPS, Camera, NFC, GSM, WCDMA

- Magnetic support wristband for ease of use
- Designed and manufactured according to the

EC60601-01 standard