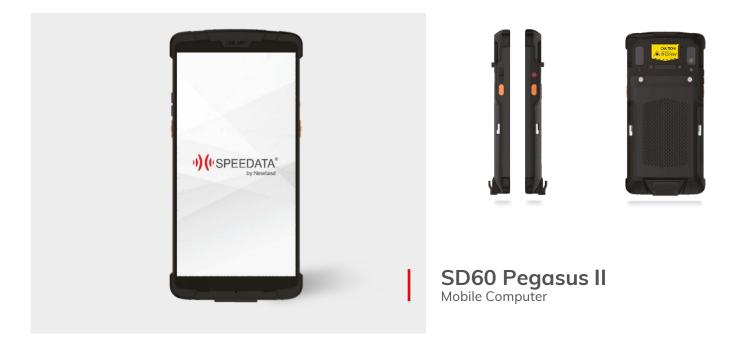

## **Mobile Computer**

## Empower your workforce with this perfect mobile computer, armed for business.

Logistics • Retail

## About the product

- Supports 1D and 2D barcodes
- Built on Android 11
- 6.0 inch (2160x1080) 5 point capacitive touch screen
- Octa-core 2.0GHz

• Offers: WIFI 802.11 a/b/g/n/ac (2.4GHz & 5GHz),

Bluetooth 5.0, GPS, Camera, NFC, GSM, WCDMA